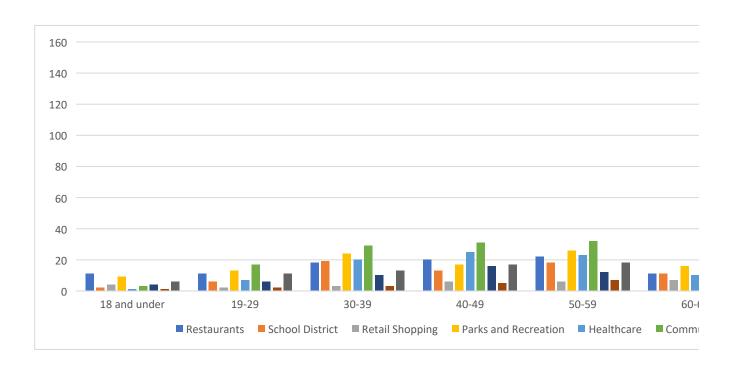

What is your favorite part of Princeton, Minnesota? (Select all that apply)

Restaurant:School Dist Retail Shop Parks and R Healthcare CommunityEmploymer Housing

Community Employment

Parks and Recreation

Restaurants