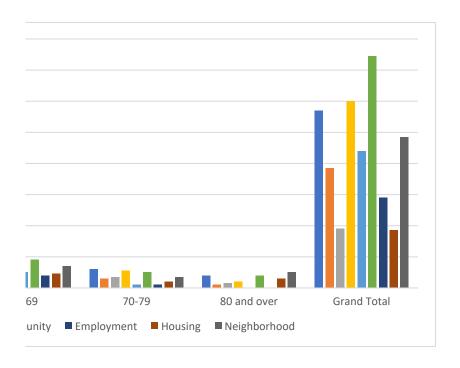

What is your favorite part of Princeton, Minnesota? (Select all that apply)

Restaurant:School Dist Retail Shop Parks and R Healthcare CommunityEmploymer Housing

Community Employment

Parks and Recreation

Restaurants

Restaurants Housing Neighborho

Parks and Recreation Neighborho

School District Housing Neighborho

Restaurants Retail Shopping Community

Restaurant: School District

Restaurants Parks and Recreation Community Employment Neighborho

**Employment** 

Community

Restaurants Retail Shop Parks and Recreation Neighborho

Employmer Housing Neighborho

Housing Neighborho

Neighborho

Restaurants Parks and Recreation Community Housing Neighborho

Restaurants Parks and Recreation Housing

Community

Restaurants Parks and Recreation

Restaurant: School District Community

Housing Neighborho

School District Community

Restaurant: School Dist Retail Shopping

Restaurants Neighborhc

Community Neighborhc
Community Neighborhc

School District Parks and Recreation Community Neighborho

Restaurants Retail Shopping Community

Retail Shopping Community

Retail Shopping Community Housing

Restaurants Retail Shopping Housing Neighborho

Restaurants Housing

Restaurants Parks and Recreation Community

Restaurants Community Neighborho

Restaurant: School Dist Retail Shop Parks and R Healthcare Community Employmer Housing

Restaurants Community Neighborho

Community

Neighborhc

Restaurants Parks and Recreation Community

Restaurants

Parks and Recreation

Restaurants Retail Shop Parks and Recreation Community Neighborho

Parks and Recreation Neighborho

School District Employment

| Restaurants                        |             |                             | Community              | Employmer Housing                     | Neighborho            |
|------------------------------------|-------------|-----------------------------|------------------------|---------------------------------------|-----------------------|
|                                    | Parks ar    | nd Recreation               | ,                      | , ,                                   | J                     |
|                                    | Parks ar    | nd Recreation               |                        |                                       |                       |
|                                    | Parks ar    | nd Recreation               |                        |                                       |                       |
| Restaurant:School Dist Retail Sh   |             |                             |                        |                                       |                       |
| nestaurantissinssi sistinetaii sii | •           | nd Recreation               | Community              | Employment                            | Neighborho            |
| Restaurant:School Dist Retail Sh   |             |                             | •                      |                                       | Neighborho            |
| Nestaurantisenson biserretaii sir  | opi aiks ai | ia ivricaliticale           | Community              |                                       | Neighborne            |
| School District                    |             |                             | Community              | ,<br>Housing                          | Neighborho            |
| School District                    | Darks ar    | nd Posroation               | Community              | _                                     | Neighborho            |
|                                    | Parks ar    | nd Recreation<br>Healthcare |                        | /                                     | Meighbornc            |
| Restaurants                        | Daulia au   |                             |                        |                                       |                       |
| Restaurant: School District        | Parks ar    | nd Recreation               |                        |                                       |                       |
|                                    |             |                             | Community              |                                       |                       |
| School District                    |             |                             | Community              |                                       |                       |
| Restaurants                        | Parks an    | nd RHealthcare              | -                      |                                       | Neighborho            |
| School District                    |             |                             | •                      | Employmer Housing                     | Neighborho            |
|                                    | Parks an    | nd RHealthcare              | 9                      |                                       |                       |
|                                    | Parks ar    | nd Recreation               | Community              | 1                                     |                       |
| Restaurants                        |             |                             | Community              | /                                     | Neighborho            |
|                                    | Parks ar    | nd Recreation               | Community              | /                                     |                       |
|                                    | Parks ar    | nd Recreation               | Community              | /                                     | Neighborho            |
|                                    |             | Healthcare                  | 9                      | Employment                            |                       |
|                                    | Parks ar    | nd Recreation               |                        | Employmer Housing                     |                       |
| Restaurant:School Dist Retail Sh   | opping      |                             | Community              | /                                     | Neighborho            |
| Restaurants Retail Sh              | opping      |                             | Community              | 1                                     |                       |
| School District                    |             |                             |                        |                                       |                       |
|                                    |             |                             | Community              | /                                     |                       |
| Restaurants                        | Parks ar    | nd Recreation               |                        |                                       | Neighborho            |
| Restaurants                        |             | nd R Healthcare             |                        |                                       |                       |
|                                    |             | nd RHealthcare              | •                      |                                       | Neighborho            |
|                                    |             | nd RHealthcare              |                        |                                       | Neighborho            |
| Restaurants                        | r arks ar   | Healthcare                  | •                      | Limployment                           | reignborne            |
| School District                    | Darks ar    | nd Recreation               | -                      | Housing                               | Neighborho            |
| School District                    | raiks ai    | id Necreation               |                        | Housing                               | _                     |
| Dostaurant Cahaal Dist Datail Ch   | anning      | Hoolthoore                  |                        | Employment                            | Neighborhc            |
| Restaurant:School Dist Retail Sh   | opping      | Healthcare                  |                        | Employment                            | Ni a i ala la a ula a |
|                                    |             | 1.011                       | Community              |                                       | Neighborho            |
| Restaurants                        | Parks an    | nd RHealthcare              | 2                      | Employment<br>Employment              |                       |
| School District                    | Parks ar    | nd Recreation               |                        |                                       |                       |
|                                    |             | Healthcare                  | 9                      |                                       |                       |
|                                    | Parks ar    | nd Recreation               |                        | I                                     |                       |
| Restaurants                        |             |                             | Community              |                                       |                       |
|                                    |             |                             | 22                     | Employment                            |                       |
|                                    |             |                             |                        |                                       |                       |
|                                    |             |                             | Community              |                                       |                       |
|                                    |             |                             | Community              | , , , , , , , , , , , , , , , , , , , |                       |
| Datail Ch                          | onning      |                             | Community<br>Community | , , , , , , , , , , , , , , , , , , , |                       |
| Retail Sh                          | opping      | <b>Hoolthears</b>           |                        | ,                                     |                       |